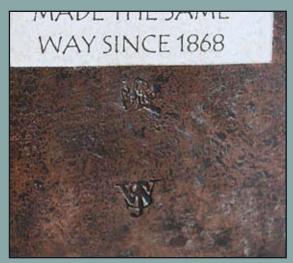

These images show details of the of the stamps with the original at left and replica at right. The same applies to the photos of the tongues below.

It has recently been brought to light that replica tongues are being sold and some are being inserted into genuine bells. Because they don't carry any other marks, they are of great concern to the collector.