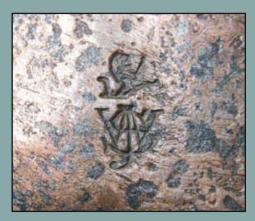

These images show details of the of the stamps with the original at left and replica at right. The same applies to the photos of the tongues below.

It has recently been brought to light that replica tongues are being sold and some are being inserted into genuine bells. Because they don't carry any other marks, they are of great concern to the collector.