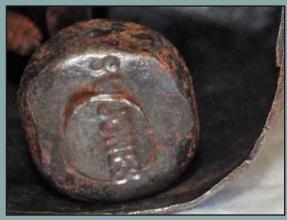

These images show details of the of the stamps with the original at left and replica at right. The same applies to the photos of the tongues below.

It has recently been brought to light that replica tongues are being sold and some are being inserted into genuine bells. Because they don't carry any other marks, they are of great concern to the collector.