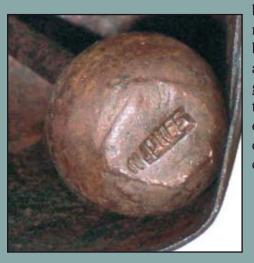

These images show details of the of the stamps with the original at left and replica at right. The same applies to the photos of the tongues below.

It has recently been brought to light that replica tongues are being sold and some are being inserted into genuine bells. Because they don't carry any other marks, they are of great concern to the collector.