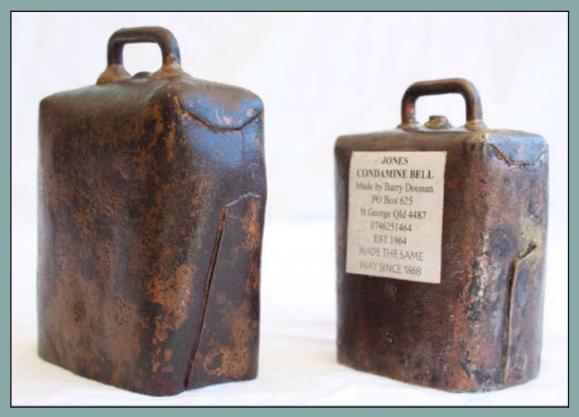

## Replica Jones Bells in Circulation.

Due to the interest and concern expressed by our readers, we have photographed a replica S.W. Jones bell to show its similarities to the originals. The bell at left is an original and the one at right, with the label, is a replica. The paper label is the only mark provided to distinguish this product and once removed it is difficult for the novice to distinguish it as a fake.